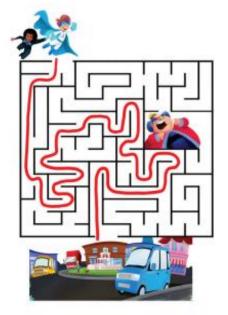

Captain Lantus









## SUDOKU







### COLOURING PAGE







### WORD SEARCH

R O U B A F S F D F F H N Y J
M V F E C U B E S T C W V G Z
C B Z T R V G Z R J M K L Y S
A K I A K F S H O I A U U Y U
R I W T Q V H V V N X E U M P
B V X O T R V C M S M W M J E
T L F W H W Y D U U H A B L R
O J S N J R G V P L L B Y O H
W K I N G C A R B I A E C O E
N A Z S C B L W K N N V Q W R
N D V C T O J W S P T H R K O
P E L C N Z O D V U U R A I S
L B L J J H P I A M S J T Z Z
A E B Z W M S J Q P C W Z A K
I D Q C A R B A N I T E S K C

INSULIN PUMP CARBANITES KING CARB

SUPERHEROS LANTUS MAYOR

CUBE BETA TOWN CARB TOWN











# DRAW YOUR FAVOURITE CAPTAIN LANTUS CHARACTER

### **ANSWERS**







CARBOHYDRATES BETA CELLS
DIABETES GLUCOSE
BASEL KETONES
HYPO
GYUCAGON

GLUCAGON INSULIN BOLUS





### **ANSWERS**











### **ANSWERS**









INSTAGRAM: CLANTUS77